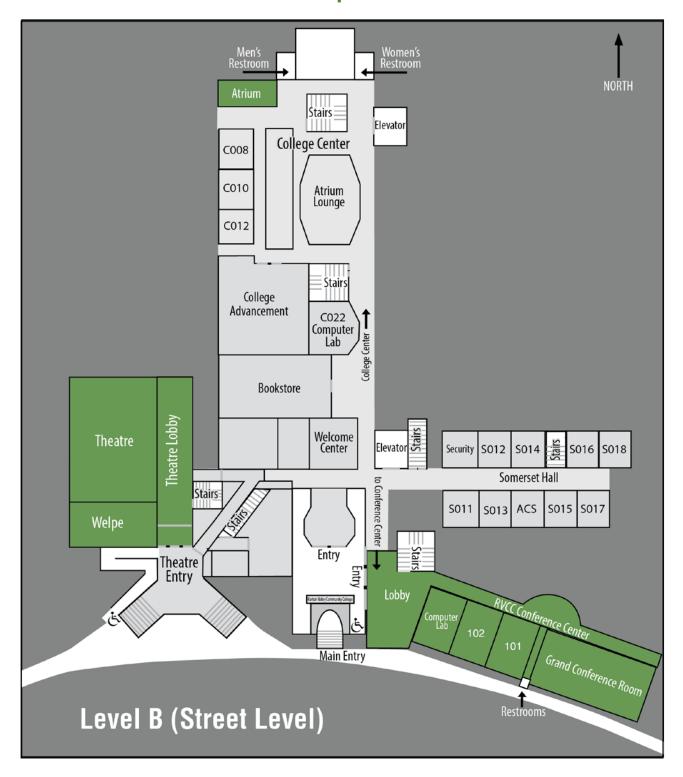

# **Floorplan**



#### **Reservations or More Information**



### **The Conference Center Rates**

## **MEETING ROOM**

## Capacity

| Room                    | Square<br>Footage | Rounds | Theatre | U-Shape | Boardroom | Classroom | Reception |  |
|-------------------------|-------------------|--------|---------|---------|-----------|-----------|-----------|--|
| Grand Conference Rooms  |                   |        |         |         |           |           |           |  |
| A, B & C                | 3,696             | 250    | 420     | -       | -         | 249       | 450       |  |
| Grand Conference Room A | 1,232             | 80     | 140     | -       | -         | 72        | 150       |  |
| Grand Conference Room B | 1,232             | 80     | 140     | -       | -         | 72        | 1